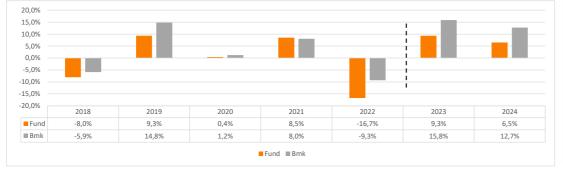

Past performance is not a reliable indicator of future performance. Markets could develop very differently in the future. It can help you to assess how the fund has been managed in the past and compare it to its benchmark. This chart shows the fund's performance as the percentage loss or gain per year over the last 7 years against its benchmark

- The Sub-Fund was launched in April 2017

- Performance is shown after deduction of ongoing charges and performance fees, if any. Any entry and exit charges are excluded from the calculation

- Past performance is calculated in EUROs

- The performance of the Sub-Fund is not tracking the index

- The Sub-Fund has changed its benchmark January 2023

|      | 2018  | 2019  | 2020 | 2021 | 2022   | 2023  | 2024  |
|------|-------|-------|------|------|--------|-------|-------|
| Fund | -8,0% | 9,3%  | 0,4% | 8,5% | -16,7% | 9,3%  | 6,5%  |
| Bmk  | -5,9% | 14,8% | 1,2% | 8,0% | -9,3%  | 15,8% | 12,7% |