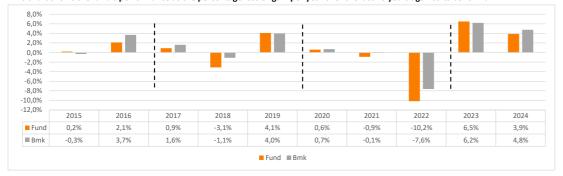

## Bmk From 01/01/2023

95% B-Barclays Euro Corp TR 1-5 Y (LEC4TREU) + 5% BCE euro short-term rate index (ESTCINDX Index)

Past performance is not a reliable indicator of future performance. Markets could develop very differently in the future. It can help you to assess how the fund has been managed in the past and compare it to its benchmark. This chart shows the fund's performance as the percentage loss or gain per year over the last 10 years against its benchmark

2019 2021 2022 2023 2024 2015 2016 2017 2018 2020 Fund 2,1% 0,9% -3,1% 4.1% -0,9% -10,2% 3.9% 0.2% 0.6% 6,5% Bmk -0,3% 3,7% 1,6% -1,1% 4,0% 0,7% -0,1% -7,6% 6,2% 4,8% - The Sub-Fund was launched in November 1999 while Class "I" was launched in June 2008