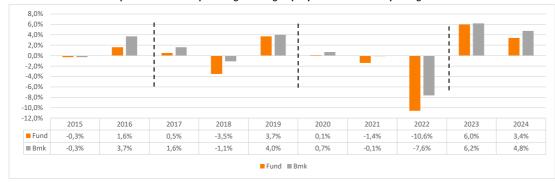

It can help you to assess how the fund has been managed in the past and compare it to its benchmark.

This chart shows the fund's performance as the percentage loss or gain per year over the last 10 years against its benchmark

|      | 2015  | 2016 | 2017 | 2018  | 2019 | 2020 | 2021  | 2022   | 2023 | 2024 |
|------|-------|------|------|-------|------|------|-------|--------|------|------|
| Fund | -0,3% | 1,6% | 0,5% | -3,5% | 3,7% | 0,1% | -1,4% | -10,6% | 6,0% | 3,4% |
| Bmk  | -0,3% | 3,7% | 1,6% | -1,1% | 4,0% | 0,7% | -0,1% | -7,6%  | 6,2% | 4,8% |