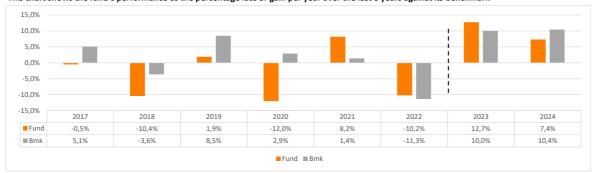

It can help you to assess how the fund has been managed in the past and compare it to its benchmark.

This chart shows the fund's performance as the percentage loss or gain per year over the last 8 years against its benchmark

|    |     | 2017  | 2018   | 2019 | 2020   | 2021 | 2022   | 2023  | 2024  |
|----|-----|-------|--------|------|--------|------|--------|-------|-------|
| Fι | und | -0,5% | -10,4% | 1,9% | -12,0% | 8,2% | -10,2% | 12,7% | 7,4%  |
| Bı | mk  | 5,1%  | -3,6%  | 8,5% | 2,9%   | 1,4% | -11,3% | 10,0% | 10,4% |