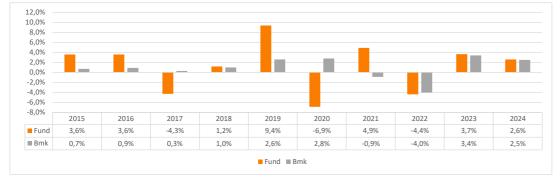

## F Augustum Extra Euro High Quality Bond Class I - ISIN LU0956013162

Bmk 60% ICE BofAML1-3 Year Global Government Excluding Euro Governments Index in LOC (N1Q1 Index) + 40% ICE BofAML3-5 Year Global Government Excluding Euro Governments Index in LOC (N2Q1 Index)

Past performance is not a reliable indicator of future performance. Markets could develop very differently in the future. It can help you to assess how the fund has been managed in the past and compare it to its benchmark. This chart shows the fund's performance as the percentage loss or gain per year over the last 10 years against its benchmark

- The Sub-Fund was launched in December 2014

- Performance is shown after deduction of ongoing charges and performance fees, if any. Any entry and exit charges are excluded from the calculation

- Past performance is calculated in EUROs

- The performance of the Sub-Fund is not tracking the index

|      | 2015 | 2016 | 2017  | 2018 | 2019 | 2020  | 2021  | 2022  | 2023 | 2024 |
|------|------|------|-------|------|------|-------|-------|-------|------|------|
| Fund | 3,6% | 3,6% | -4,3% | 1,2% | 9,4% | -6,9% | 4,9%  | -4,4% | 3,7% | 2,6% |
| Bmk  | 0,7% | 0,9% | 0,3%  | 1,0% | 2,6% | 2,8%  | -0,9% | -4,0% | 3,4% | 2,5% |